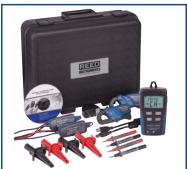

## **Features**

- Datalog up to 256,000 AC voltage and current measurements
- Dual input measures 2 voltage/current measurements or 1 of each
- LCD simultaneously displays time/date, current readings and Max/Min readings
- User adjustable sample rate from 1 sec to 24 hrs
- High and low alarms
- Download measurements via USB interface and analyze results with included software
- Magnetic back allows instrument and sensors to be secured firmly in a variety of locations
- · Low battery indicator and auto shut off
- Includes two AC current clamp sensors, two voltage sensors, four large alligator clips, four basic test probes, USB cable, software, AC adapter and batteries

Operating Humidity Range: 10 to 75%
Dimensions: 4.5 x 2.5 x 1.3"
[114 x 63 x 34mm]

Weight: 8.7oz (248g)

| Model      | Description                               |
|------------|-------------------------------------------|
| R5003      | TRMS AC Voltage/Current Datalogger        |
| FC-105     | Test Probe Set, Banana Style              |
| R1210      | Alligator Clip Set, Large                 |
| R8888      | Hard Carrying Case                        |
| R5003-NIST | TRMS AC Voltage/Current Datalogger & NIST |