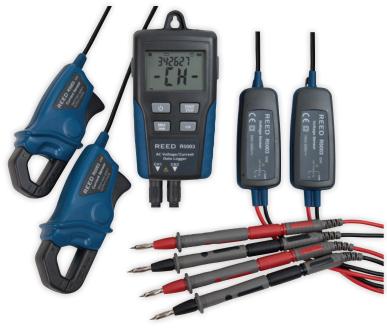

## **Features**

- Datalog up to 256,000 AC voltage and current measurements
- Dual input measures 2 voltage/current measurements or 1 of each
- LCD simultaneously displays time/date, current readings and Max/Min readings
- User adjustable sample rate from 1 sec to 24 hrs
- High and low alarms
- Download measurements via USB interface and analyze results with included software
- Magnetic back allows instrument and sensors to be secured firmly in a variety of locations
- · Low battery indicator and auto shut off
- Includes two AC current clamp sensors, two voltage sensors, four large alligator clips, four basic test probes, USB cable, software, AC adapter and batteries

## **Specifications**

**AC** Voltage

Range: 10 to 600V Accuracy: ±(2.0% rdg + 1V)

Resolution: 0.1V

**AC Current** 

Range: 10 to 200A Accuracy:  $\pm$ (2.0% rdg + 1A) Resolution: 0.1A

**General Specifications** 

Channels: Dual channel, TRMS AC Voltage or Current

Display: Dual LCD

Min/Max: Yes
Datalogging Capabilities: Yes

Real-Time Clock and
Date Stamp:
Yes

Selectable Sampling Rate: 1 sec to 24 hours

Max Datapoints: 256,000

Auto Shut-off: Yes (after 5 mins of inactivity)

Low Battery Indicator: Yes

Clamp Jaw Opening: 0.5" (12.7mm)
Power Supply: 4 AAA Batteries or

AC Adapter

Battery Life: Sampling Time Dependent

PC Connectivity: USB Cable Software: Yes (Included)