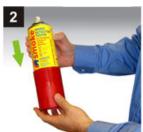

### Dispenser use

- Shake well before use
- Insert can into Solo smoke dispenser, lock into place using screw mechanism and place dispenser cup over detector
- Discharge spray by pressing upward
- Spray for 0.5 1 second repeating every 10 seconds (holding cup in place) for no more than 1 minute until detector is activated
- If detector fails to respond it may be faulty