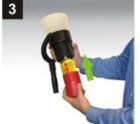

### Dispenser use

- Shake well before use
- Insert can into Solo smoke dispenser, lock into place using screw mechanism and place dispenser cup over detector
- Discharge spray by pressing upward
- Spray for 0.5 1 second repeating every 10 seconds (holding cup in place) for no more than 1 minute until detector is activated
- If detector fails to respond it may be faulty