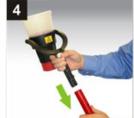

### Dispenser use

- Shake well before use
- Insert can into Solo smoke dispenser, lock into place using screw mechanism and place dispenser cup over detector
- Discharge spray by pressing upward
- Spray for 0.5 1 second repeating every 10 seconds (holding cup in place) for no more than 1 minute until detector is activated
- If detector fails to respond it may be faulty