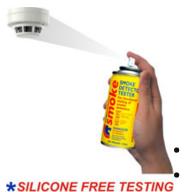

# Instructions for Use

**smokecenturion** can be used either hand-held or with the **solo 330** dispenser, offering ultimate flexibility and convenience onsite.

#### Hand-held use

- Shake canister well before use
- Holding upright, spay at detector from no closer than 12 and no further than 40 inches
- Spray for 0.5 1 second repeating every 10 seconds for no more than 1 minute until detector is activated
- If detector fails to respond it may be faulty