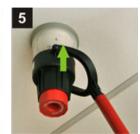

### Dispenser use

- Shake well before use
- Insert can into Solo smoke dispenser, lock into place using screw mechanism and place dispenser cup over detector
- Discharge spray by pressing upward
- Spray for 0.5 1 second repeating every 10 seconds (holding cup in place) for no more than 1 minute until detector is activated
- If detector fails to respond it may be faulty