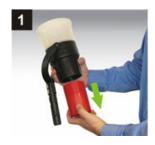

### Dispenser use

- Shake well before use
- Insert can into Solo smoke dispenser, lock into place using screw mechanism and place dispenser cup over detector
- Discharge spray by pressing upward
- Spray for 0.5 1 second repeating every 10 seconds (holding cup in place) for no more than 1 minute until detector is activated
- If detector fails to respond it may be faulty