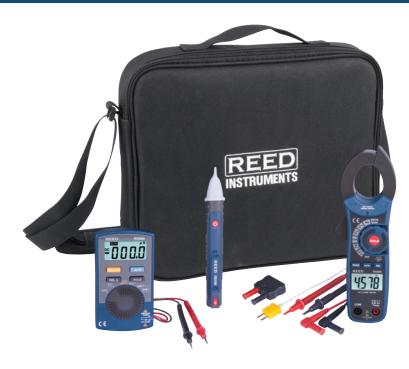

## Model R5020 AC Clamp Meter with Temperature and Non-Contact Voltage Detector

- Measures AC current, AC/ DC voltage, resistance, capacitance, frequency, duty cycle and temperature
- 4000-count LCD display with low battery and overrange indicators
- Built-in non-contact voltage detector with LED indicator
- Display hold and relative mode
- Diode test and continuity check functions
- Durable double molded plastic housing
- Cat. III 600V safety rating

#### Model R5009 Multimeter with NCV and Flashlight

- Autoranging multimeter and non-contact voltage detector
- Built-in flashlight
- Diode check and continuity functions
- Auto power off and data hold
- Double molded housing and test leads
- CAT III 1000V, CAT IV 600V safety rating

#### Model R5100 Non-Contact AC Voltage Detector

- Suitable for outlets or against insulated wire
- Built-in flashlight
- Double insulated housing for increased safety
- Audible (buzzer) and visual (LED) indicators when voltage present
- For use on 50/60Hz circuits
- Pocket clip
- Auto shut off
- CE and UL approved
- Cat. III 1000V, Cat. IV 600V safety ratings

#### Model R9950 Soft Carrying Case

- Accommodates up to 3 small to medium sized instruments
- Built-in elastics and compartments help organize instruments
- Adjustable shoulder strap and hand strap
- Made of polyester
- Internal dimensions: 12 x 9.5 x 2" (305 x 241 x 51mm)
- External dimensions: 12.5 x 10 x 2.5" (318 x 254 x 64mm)
- Weight: 8.2oz (232g)