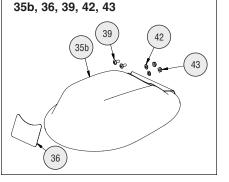

| Item | Part No.    | Qty | Description                                            | Item | Part No.    | Qty       | Description                                 |
|------|-------------|-----|--------------------------------------------------------|------|-------------|-----------|---------------------------------------------|
| 5    | S27-327     | 1   | Ball valve½" with nut                                  | 39   | 160-389     | as req'd. | Bowl cover screw ¼-20 x ½" stn. steel       |
| 5    | S27-328     | 1   | Ball valve ½" ss 316 with nut                          | 39   | 160-469     | as req'd. | Bowl cover screw ¼-20 x ½" stn. steel 316   |
| 5    | S27-329     | 1   | Ball valve ½" frost proof with nut                     | 40   | S08-385     | 1         | Handle ss (incl. items 41, 44, 45, 5.1)     |
| 5    | S27-330     | 1   | Ball valve $\frac{1}{2}$ " ss 316 frost proof with nut | 40   | S08-388     | 1         | Handle ss 316 (incl. items 41, 44, 45, 5.1) |
| 5.1  | 110-215     | 1   | Nut                                                    | 41   | 114-096     | 1         | Decal                                       |
| 5.1  | 110-248     | 1   | Nut stainless steel 316                                | 42   | 142-002AV   | as req'd. | Bowl cover washer                           |
| 35a  | Service Kit | 1   | Bowl cover plastic                                     | 43   | 161-060     | as req'd. | Bowl cover nut stainless steel              |
| 35b  | Service Kit | 1   | Bowl cover stainless steel                             | 43   | 161-162     | as req'd. | Bowl cover nut stainless steel 316          |
| 35b  | Service Kit | 1   | Bowl cover stainless steel 316                         | 44   | 153-372R    | 1         | Adapter ball valve                          |
| 36   | 114-097     | 1   | Bowl cover decal                                       | 44   | 153-372R316 | 1         | Adapter ball valve stainless steel 316      |
|      |             |     |                                                        | 45   | 142-002DA   | 1         | Lockwasher                                  |

Stainless Steel Bowl Cover Prepack S90-388 includes items 35b, 36, 39, 42, 43 Stainless Steel (316) Bowl Cover Prepack S90-389 includes items

Handle Prepacks include items 39, 40, 41, 44, 45, 5, 5.1 Prepack S08-390 (for units with brass ball valve)