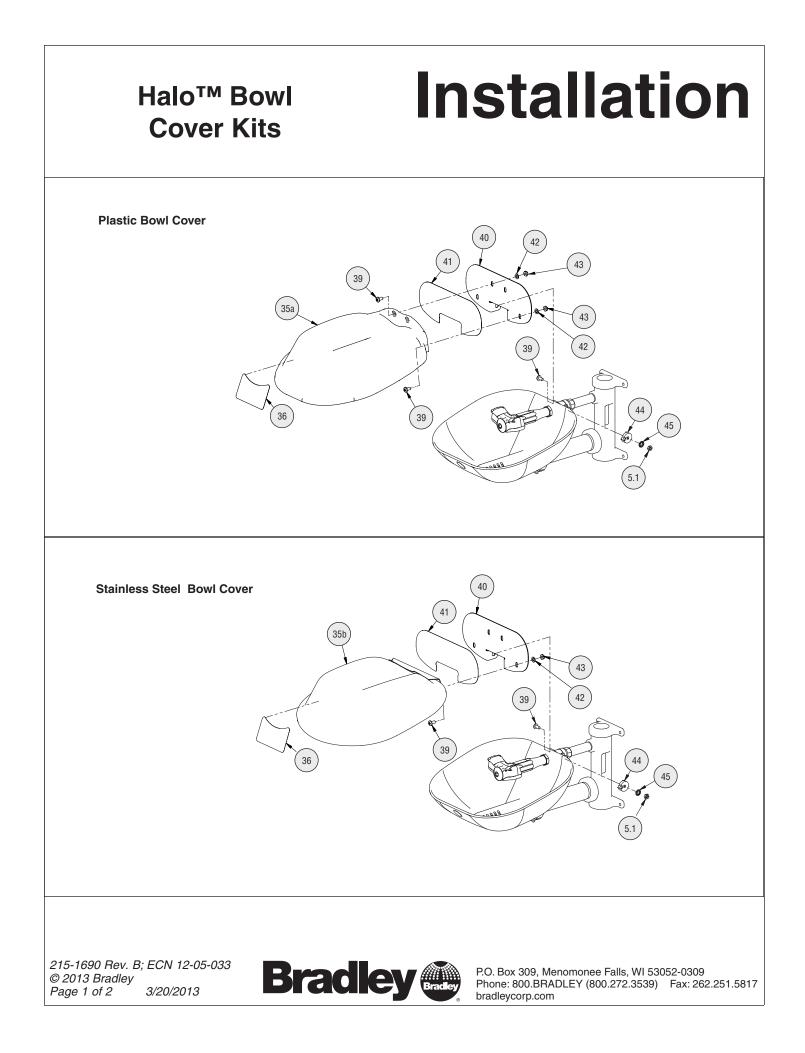

| Item | Part No.    | Qty | Description                                            | Item | Part No.    | Qty       | Description                                 |
|------|-------------|-----|--------------------------------------------------------|------|-------------|-----------|---------------------------------------------|
| 5    | S27-327     | 1   | Ball valve½" with nut                                  | 39   | 160-389     | as req'd. | Bowl cover screw ¼-20 x ½" stn. steel       |
| 5    | S27-328     | 1   | Ball valve ½" ss 316 with nut                          | 39   | 160-469     | as req'd. | Bowl cover screw ¼-20 x ½" stn. steel 316   |
| 5    | S27-329     | 1   | Ball valve ½" frost proof with nut                     | 40   | S08-385     | 1         | Handle ss (incl. items 41, 44, 45, 5.1)     |
| 5    | S27-330     | 1   | Ball valve $\frac{1}{2}$ " ss 316 frost proof with nut | 40   | S08-388     | 1         | Handle ss 316 (incl. items 41, 44, 45, 5.1) |
| 5.1  | 110-215     | 1   | Nut                                                    | 41   | 114-096     | 1         | Decal                                       |
| 5.1  | 110-248     | 1   | Nut stainless steel 316                                | 42   | 142-002AV   | as req'd. | Bowl cover washer                           |
| 35a  | Service Kit | 1   | Bowl cover plastic                                     | 43   | 161-060     | as req'd. | Bowl cover nut stainless steel              |
| 35b  | Service Kit | 1   | Bowl cover stainless steel                             | 43   | 161-162     | as req'd. | Bowl cover nut stainless steel 316          |
| 35b  | Service Kit | 1   | Bowl cover stainless steel 316                         | 44   | 153-372R    | 1         | Adapter ball valve                          |
| 36   | 114-097     | 1   | Bowl cover decal                                       | 44   | 153-372R316 | 1         | Adapter ball valve stainless steel 316      |
|      |             |     |                                                        | 45   | 142-002DA   | 1         | Lockwasher                                  |