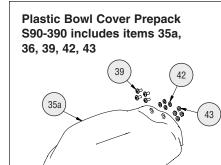

| Item | Part No.    | Qty | Description                                            | Item | Part No.    | Qty       | Description                                 |
|------|-------------|-----|--------------------------------------------------------|------|-------------|-----------|---------------------------------------------|
| 5    | S27-327     | 1   | Ball valve½" with nut                                  | 39   | 160-389     | as req'd. | Bowl cover screw ¼-20 x ½" stn. steel       |
| 5    | S27-328     | 1   | Ball valve ½" ss 316 with nut                          | 39   | 160-469     | as req'd. | Bowl cover screw ¼-20 x ½" stn. steel 316   |
| 5    | S27-329     | 1   | Ball valve ½" frost proof with nut                     | 40   | S08-385     | 1         | Handle ss (incl. items 41, 44, 45, 5.1)     |
| 5    | S27-330     | 1   | Ball valve $\frac{1}{2}$ " ss 316 frost proof with nut | 40   | S08-388     | 1         | Handle ss 316 (incl. items 41, 44, 45, 5.1) |
| 5.1  | 110-215     | 1   | Nut                                                    | 41   | 114-096     | 1         | Decal                                       |
| 5.1  | 110-248     | 1   | Nut stainless steel 316                                | 42   | 142-002AV   | as req'd. | Bowl cover washer                           |
| 35a  | Service Kit | 1   | Bowl cover plastic                                     | 43   | 161-060     | as req'd. | Bowl cover nut stainless steel              |
| 35b  | Service Kit | 1   | Bowl cover stainless steel                             | 43   | 161-162     | as req'd. | Bowl cover nut stainless steel 316          |
| 35b  | Service Kit | 1   | Bowl cover stainless steel 316                         | 44   | 153-372R    | 1         | Adapter ball valve                          |
| 36   | 114-097     | 1   | Bowl cover decal                                       | 44   | 153-372R316 | 1         | Adapter ball valve stainless steel 316      |
|      |             |     |                                                        | 45   | 142-002DA   | 1         | Lockwasher                                  |

Stainless Steel Bowl Cover Prepack S90-388 includes items 35b, 36, 39, 42, 43 Stainless Steel (316) Bowl Cover Prepack S90-389 includes items

Handle Prepacks include items 39, 40, 41, 44, 45, 5, 5.1 Prepack S08-390 (for units with brass ball valve)